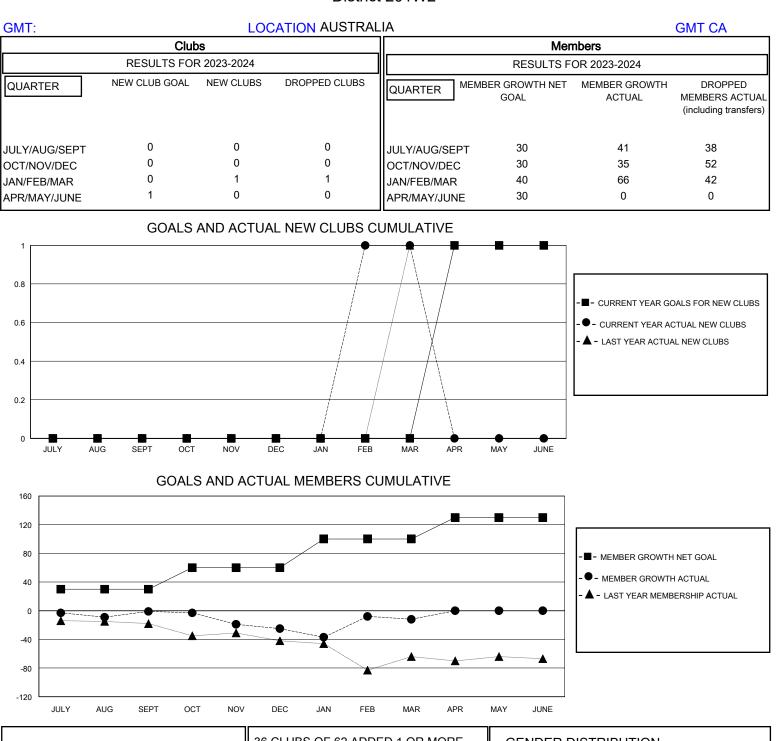

## District 201W2

Results as of: 3/31/2024

| DROPPED CLUBS: 1        |          | 36 CLUBS OF 62 ADDED 1 OR MORE<br>NEW MEMBERS | GENDER DISTRIBUTION        |              |     |
|-------------------------|----------|-----------------------------------------------|----------------------------|--------------|-----|
|                         |          |                                               | MALE                       | 807 (64.46%) |     |
| DROPPED MEMBERS         |          |                                               | FEMALE                     | 445 (35.54%) |     |
| DECEASED                | 18       | L                                             | TOTAL FAMILY UNIT MEMBERS  |              | 211 |
| CLUB CANCELLED<br>OTHER | 0<br>114 | MEMBERSHIP DATA                               | FAMILY MEMBERS PAYING HALF |              | 108 |
| TOTAL                   | 132      |                                               |                            |              |     |